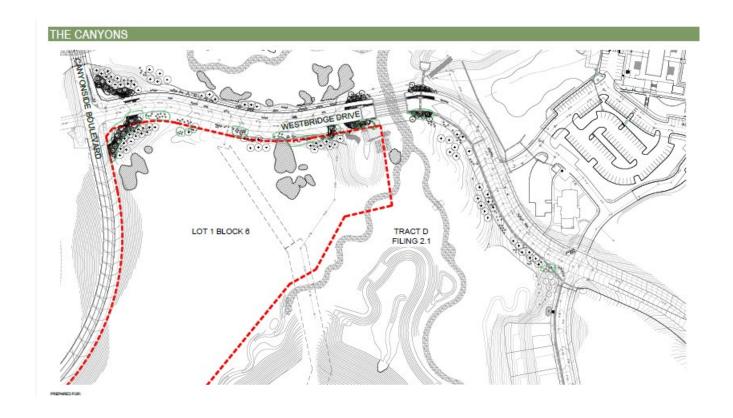

# CONSTRUCTION MATTERS

Consideration of an Independent Contractor Agreement with BrightView for Landscape Maintenance for "Westridge": Mr. McDowell presented the Independent Contractor Agreement. Mr. White advised the Board that the District does not own the property on the south side of Westbridge, so it will need access rights from Shea Canyons, LLC to maintain the landscape improvements that were installed by the District. Following discussion, the Board acknowledged Director Miller would

finalize approval contingent upon the District securing a license from Shea Canyons, LLC to maintain the landscape improvements on the south side of Westbridge Drive. Following review and discussion, upon a motion duly made by Director Kappes, seconded by Director Hutchinson and upon vote, unanimously carried, the Board unanimously approved the Independent Contractor Agreement with BrightView for Landscape Maintenance for Westridge subject to Shea Canyons' authorization as described above and Director Miller's signing of the associated Agreement(s).