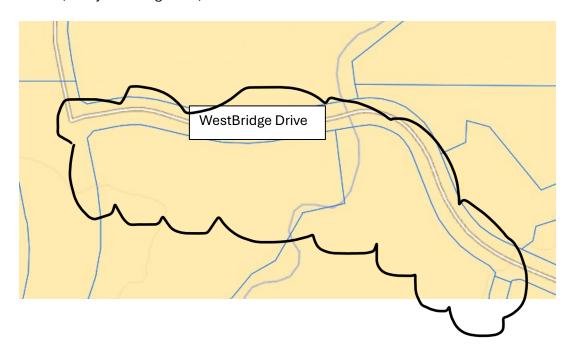

# CONSTRUCTION MATTERS

Consideration of an Independent Contractor Agreement with BrightView for Landscape Maintenance for "Westridge": Mr. McDowell presented the Independent Contractor Agreement. Mr. White advised the Board that the District does not own the property on the south side of Westbridge, so it will need access rights from Shea Canyons, LLC to maintain the landscape improvements that were installed by the District. Following discussion, the Board acknowledged Director Miller would

finalize approval contingent upon the District securing a license from Shea Canyons, LLC to maintain the landscape improvements on the south side of Westbridge Drive. Following review and discussion, upon a motion duly made by Director Kappes, seconded by Director Hutchinson and upon vote, unanimously carried, the Board unanimously approved the Independent Contractor Agreement with BrightView for Landscape Maintenance for Westridge subject to Shea Canyons' authorization as described above and Director Miller's signing of the associated Agreement(s).